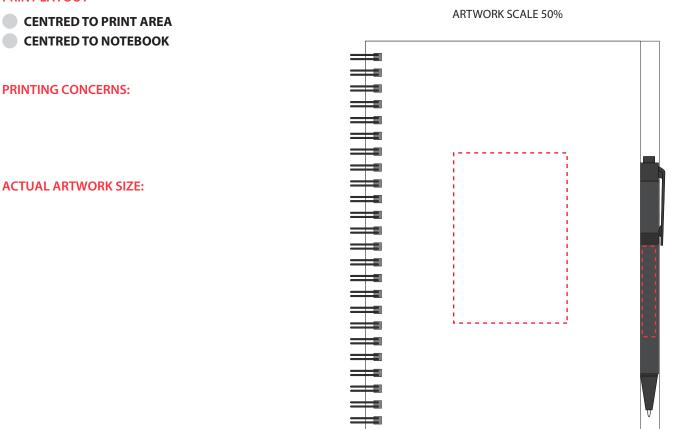

## **PRINT LAYOUT**

\*\* Due to the recycled nature of this notebook white print can appear patchy, we would recommend a silver print which gives a more consistent finish due to the metallic element of the silver ink \*\*

To proceed, please reply back to sender clearly stating that the proof is approved

ARTWORK SCALE 100% Max print area: 90mm x 60mm

\_\_\_\_\_,