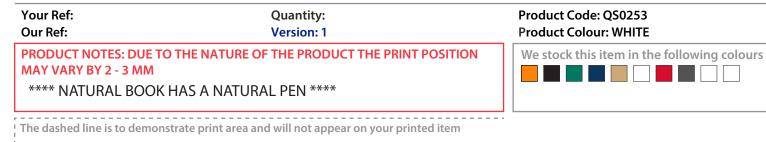

## **Artwork Approval**



## **PANTONE REFERENCE(S)**

## 윩 🛛 Full Colour Printing

## **PRINT LAYOUT**



\*\* Due to the recycled nature of this notebook white print can appear patchy, we would recommend a silver print which gives a more consistent finish due to the metallic element of the silver ink \*\*

| Please check the following are correct<br>QUANTITY CORRECT PRODUCT and PRODUCT COLOUR PRINT SIZE and POSITION PRINT COLOUR SPELLING, PHONE NUMBERS, EMAILS and WEBSITES